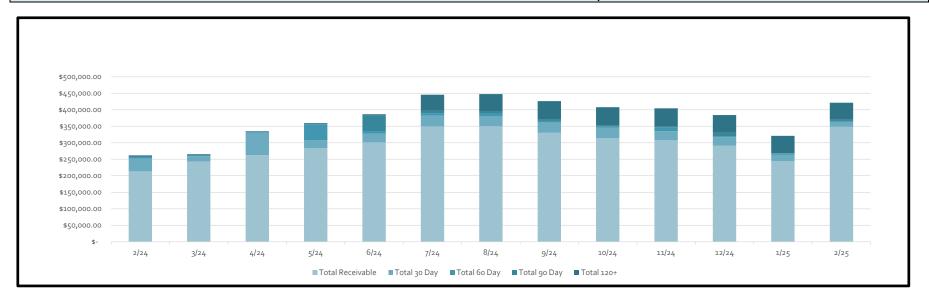

- 1. **Public Comments.** Mr. LaMonica discussed a sinkhole that has developed at 7519 Kings River Court due to the failure of an outfall pipe to Lake Houston. The President stated that this item will be discussed later in the meeting under the Engineer's Report.
- 2. **Minutes.** Proposed minutes of the meetings of March 20, 2025, and April 2, 2025, previously distributed to the Board, were presented for approval. Upon motion by Director Lopez, seconded by Director Mielke after full discussion and the question being put to the Board, the Board voted unanimously to approve the minutes of the meetings of March 20, 2025, and April 2, 2025, as presented.
- 3. **Review Tax Assessor and Collector's Report and authorize payment of certain bills.** The President recognized Ms. Loaiza, who reviewed with the Board the Tax Assessor and Collector's Report, a copy of which is attached hereto as *Exhibit B*. She reported that as of today, 98.2% of the District's 2024 taxes had been collected.
  - Ms. Loaiza stated that there are 14 checks being presented for Board approval.
  - Ms. Loaiza presented to and reviewed with the Board the Delinquent Tax Report, a copy

of which is attached hereto as Exhibit C.

Upon motion by Director Mielke, seconded by Director Jackson, after full discussion and the question being put to the Board, the Board voted unanimously to approve the Tax Assessor and Collector's Report and to authorize payment of check numbers 1456 through 1469 from the Tax Account to the persons, in the amounts, and for the purposes stated in the report.

# PERDUE, BRANDON, FIELDER, COLLINS & MOTT L.L.P. DELINQUENT TAX REPORT HARRIS COUNTY MUNICIPAL UTILITY DISTRICT # 132 April 17, 2025

**Bankruptcy:** 

| Acc | count # Property Owner and Property Address |                                                        | Tax Year | Base Tax |
|-----|---------------------------------------------|--------------------------------------------------------|----------|----------|
| 1.  | 2195740                                     | STYLES FOR LESS - Personal Property at 06625 FM 1960 E | 2017     | \$128.31 |

Suit Filed; where appropriate, delinquent 2024 taxes are included in the suits.

| Acc | count #       | Property Owner and Property Address                                                                                                                                                              | Tax Year  | Base Tax |
|-----|---------------|--------------------------------------------------------------------------------------------------------------------------------------------------------------------------------------------------|-----------|----------|
| 1.  | 1143770050014 | FRASER DEBRA - 8723 PINES PLACE DR We intervened in a suit filed by Harris County; the account has been <b>paid in full</b> ; the 2024 taxes were also paid.                                     | 2021-2023 | \$397.66 |
| 2.  | 2131196       | G E S GREYSTONE ENERGY SERVICE - Personal Property at 08339 BUNKER BEND DR Suit filed; judgment was submitted on 6/6/24 but there has been no ruling. They also owe another client we represent. | 2018-2023 | \$226.01 |
| 3.  | 1143750090077 | SCIUBBA LAURA A – 8522 REBA WOOD DR<br>Suit filed; a hearing date will be set when the defendants have been served.                                                                              | 2023      | \$210.91 |
| 4.  |               | SPLENDID DENTAL CARE - Personal Property at 7112 FM 1960 RD E Suit filed; a default judgement is to be submitted 6/24/25. They also owe another client we represent.                             | 2023      | \$86.25  |
| 5.  | 2210573       | VISIONS FAMILY HAIRCARE - Personal Property at 07203 ATASCOCITA RD Suit filed; service is completed. A hearing date will be set. They also owe another client we represent                       | 2018-2023 | \$62.23  |

#### **Deferrals:**

| Acc | ount #        | Property Owner and Property Address                          | Tax Year                                                   | Base Tax   |  |
|-----|---------------|--------------------------------------------------------------|------------------------------------------------------------|------------|--|
| 1.  | 1065500000006 | SPADACHENE PATRICA K - 7727 HURST FOREST DR                  | 2005-2020 &<br>2022-2023                                   | \$3,423.46 |  |
| 2.  | 1065520000005 | RUTHERFORD NANCY L - 19619 SWEETGUM FOREST DR                | 2003 & 2006-<br>2011 & 2013-<br>2014 & 2016 &<br>2020-2023 | \$2,554.62 |  |
| 3.  | 1143750090027 | AMBROSE RICHARD - 8302 BUNKER BEND DR                        | 2008-2023                                                  | \$2,175.90 |  |
| 4.  | 1143770040042 | HOLLOWAY JOHN D & ZANE E (IN REM ONLY) - 8503 PINES PLACE DR | 2015-2023                                                  | \$580.23   |  |
| 5.  | 1064820000048 | HENDERSON COLIN & JOYCE - 8303 AMBER COVE DR                 | 2021-2022                                                  | \$392.35   |  |
| 6.  | 1143750090042 | HERNANDEZ BARBARA - 8422 BUNKER BEND DR                      | 2023                                                       | \$139.96   |  |

#### **Other Accounts:**

| Acc | ount #        | Property Owner and Property Address                                                                                                                                        | Tax Year  | Base Tax |
|-----|---------------|----------------------------------------------------------------------------------------------------------------------------------------------------------------------------|-----------|----------|
| 1.  | 1143770040048 | WILSON JOYCE M - 8527 PINES PLACE DR On 3/21, we spoke to the taxpayer and she said she would call us back to discuss the account. She owns the property with no mortgage. | 2022-2023 | \$483.43 |
| 2.  | 1065570000021 | ATCHISON JEAN C - 8110 17TH GREEN DR<br>The owner has a homestead exemption and an over-65 exemption but not a<br>deferral. We have mailed a deferral application.         | 2020-2023 | \$447.89 |

Exhibit C

| 3. | MONTOYA RENE - 19722 SWEETGUM FOREST CT<br>On 3/21, we spoke to the taxpayer and we sent him and emailed statement.<br>He owns the property with no mortgage.                                                                                                                                                                                            | 2021-2023 | \$416.45 |
|----|----------------------------------------------------------------------------------------------------------------------------------------------------------------------------------------------------------------------------------------------------------------------------------------------------------------------------------------------------------|-----------|----------|
| 4. | LAGRAPPE JAMES C SR & GAYLA - 20027 PINEHURST PLACE DR In April 2024, we spoke to the taxpayer's daughter and she said she already paid the taxes; we let her know that the taxes are still due. She also mentioned that her father, James Lagrappe is deceased. On 3/24, we spoke to the daughter and she requested an emailed statement which we sent. | 2022-2023 | \$306.18 |

This report covers accounts with base tax greater than \$250 and all accounts in suit, bankruptcy or deferral.