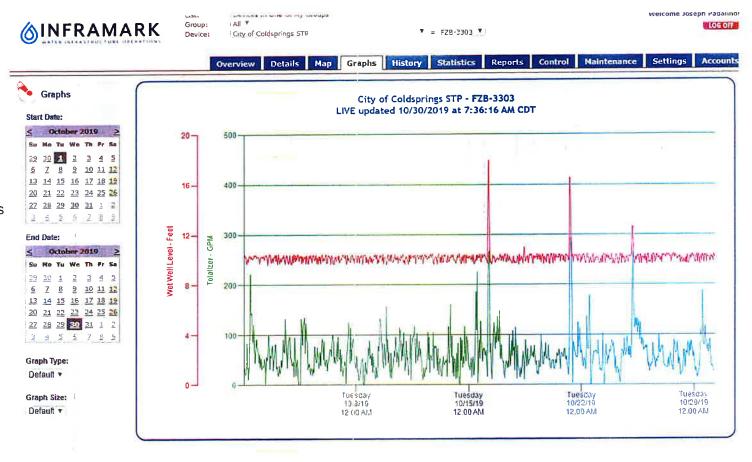

Mr. Jenkins reviewed information on FleetZoom Remote Monitoring System, a copy of which is attached hereto as Exhibit F, and a quote to install FleetZoom at Lift Station No. 1 in the estimated amount of \$10,750.00. He stated that the annual monitoring fee is \$720.00. Director Whitaker stated that the monitoring system is necessary to identify the cause(s) of frequent pump failures and to provide data for the engineer to evaluate the need to redesign the lift pumps.

Upon motion by Director Mielke, seconded by Director Whitaker, after full discussion and the question being put to the Board, the Board voted unanimously to (1) approve the Operations Report, (2) disconnect the delinquent accounts in accordance with the terms of the District's Rate Order, (3) write off one account totaling \$38.17, (4) turn three accounts in the aggregate amount of \$394.03 over to collections; and (5) approve the quote to install FleetZoom at Lift Station No. 1 in the estimated amount of \$10,750.00.