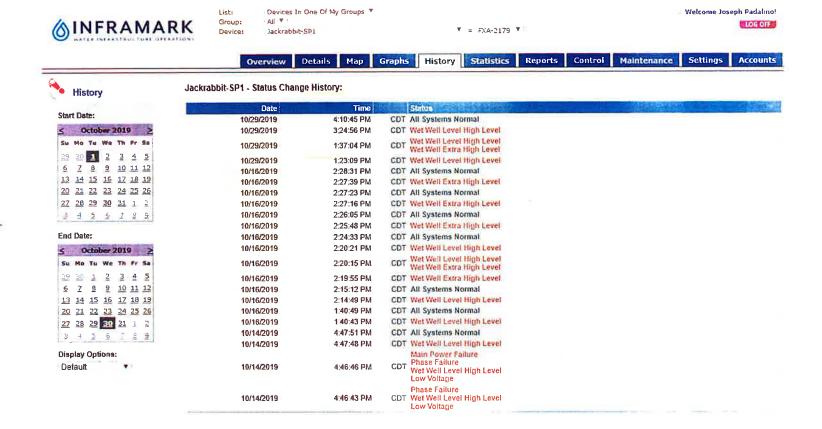

Mr. Jenkins reviewed information on FleetZoom Remote Monitoring System, a copy of which is attached hereto as Exhibit F, and a quote to install FleetZoom at Lift Station No. 1 in the estimated amount of \$10,750.00. He stated that the annual monitoring fee is \$720.00. Director Whitaker stated that the monitoring system is necessary to identify the cause(s) of frequent pump failures and to provide data for the engineer to evaluate the need to redesign the lift pumps.

Upon motion by Director Mielke, seconded by Director Whitaker, after full discussion and the question being put to the Board, the Board voted unanimously to (1) approve the Operations Report, (2) disconnect the delinquent accounts in accordance with the terms of the District's Rate Order, (3) write off one account totaling \$38.17, (4) turn three accounts in the aggregate amount of \$394.03 over to collections; and (5) approve the quote to install FleetZoom at Lift Station No. 1 in the estimated amount of \$10,750.00.