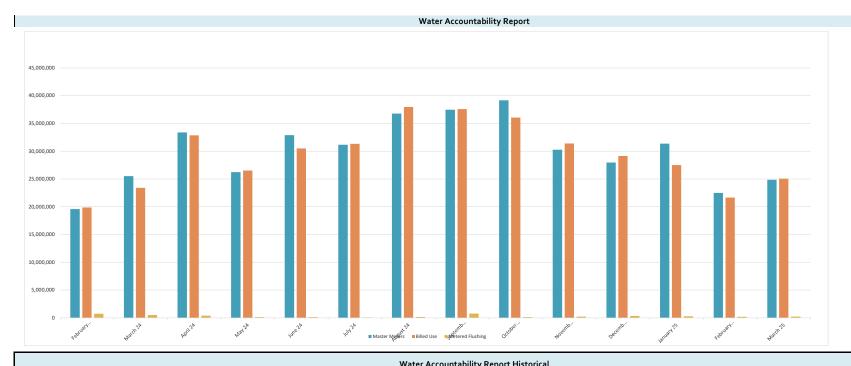

Mr. Jenkins reported a 102% accountability for the period February 26, 2025 to March 25, 2025.

Mr. Jenkins reviewed the Executive Summary, the Major Maintenance Summary for March, and the delinquencies. He reported that 136 letters were mailed, 59 delinquent tags were hung, and 10 accounts were disconnected for non-payment. He requested consideration to write-off one account totaling \$38.17 and to turn over three accounts to collections in the amount of \$394.03 to collections.