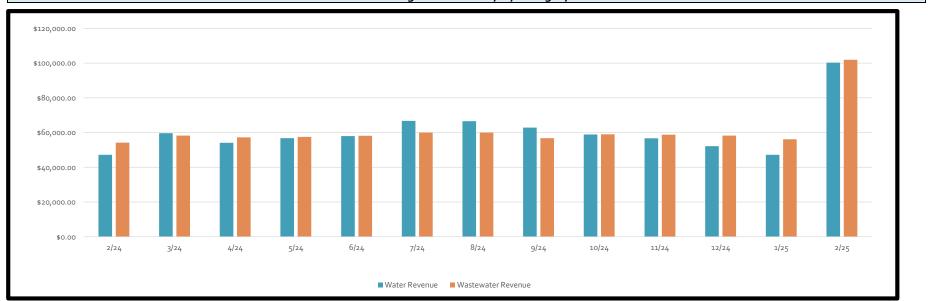

April 17, 2025 report

MARCH 2025

|                             | M            | ARCH 2025    |                     |                |                | 10 months    |           |
|-----------------------------|--------------|--------------|---------------------|----------------|----------------|--------------|-----------|
|                             |              | . LD - d - d |                     | A              | Fiscal         | Year-to-Date |           |
|                             | 1            | rrent Period | ) / - vi - v        | Annual         |                |              | Variance  |
| REVENUES                    | Actual       | Budget       | Variance            | Budget         | Actual         | Budget       | Variance  |
| Operating Revenue           | 483,106.39   | 444,500      | 38,606              | 5,530,000      | 4,732,558.83   | 4,757,000    | (24,441)  |
| Water Revenue               | 67,821.81    | 65,000       | 2,822               | 840,000        | 689,183.93     | 700,000      | (10,816)  |
| Sewer Revenue               | 55,562.34    | 55,000       | 562                 | 660,000        | 567,643.72     | 550,000      | 17,644    |
| Surface Water Conversion    | 86,756.14    | 77,000       | 9,756               | 1,400,000      | 1,202,381.48   | 1,202,000    | 381       |
| Shared LS(#1)               | 19,267.42    | 6,500        | 12,767              | 78,000         | 98,413.97      | 65,000       | 33,414    |
| Penalty & Interest          | 4,063.40     | 7,000        | (2,937)             | 84,000         | 58,963.62      | 70,000       | (11,036)  |
| Maintenance Taxes           | 20,000.00    | 25,000       | (5,000)             | 545,000        | 515,000.00     | 520,000      | (5,000)   |
| Strategic Partnership Rev   | 229,635.28   | 209,000      | 20,635              | 1,923,000      | 1,600,972.11   | 1,650,000    | (49,028)  |
| Miscellaneous               | 0.00         | 0            | 0                   | 0              | 0.00           | 0            | 0         |
| Non-Operating Revenue       | 55,823.35    | 30,500       | 25,323              | 376,000        | 341,770.15     | 311,000      | 30,770    |
| Taps & Inspections          | 2,545.15     | 2,500        | 45                  | 30,000         | 26,724.69      | 25,000       | 1,725     |
| Interest Income             | 53,278.20    | 28,000       | 25,278              | 346,000        | 315,045.46     | 286,000      | 29,045    |
| Miscellaneous               | 0.00         | 0            | 0                   | 0              | 0.00           | . 0          | 0         |
| TOTAL REVENUES              | 538,929.74   | 475,000      | 63,930              | 5,906,000      | 5,074,328.98   | 5,068,000    | 6,329     |
|                             |              |              |                     | A              | F*:            | Vto Data     |           |
|                             | 1            | rrent Period | .,. l               | Annual         |                | Year-to-Date | !         |
| EXPENDITURES                | Actual       | Budget       | Variance            | Budget         | Actual         | Budget       | Variance  |
| Operating                   | 487,944.41   | 318,225      | (169,719)           | 4,302,512      | 3,939,233.80   | 3,636,489    | (302,745) |
| District Management         | 3,191.80     | 3,700        | 508                 | 78,332         | 74,045.85      | 75,172       | 1,126     |
| District Consultants        | 51,802.43    | 35,800       | (16,002)            | 450,600        | 403,588.83     | 379,000      | (24,589)  |
| District Operations         | 432,950.18   | 278,725      | (154,225)           | 3,773,580      | 3,461,599.12   | 3,182,317    | (279,282) |
| Non-Operating               | 163,954.98   | 437,000      | 273,045             | 4,224,000      | 4,168,574.90   | 3,627,500    | (541,075) |
| TOTAL EXPENDITURES          | 651,899.39   | 755,225      | 103,326             | 8,526,512      | 8,107,808.70   | 7,263,989    | (843,820) |
| SURPLUS OR (DEFICIT)        | (112,969.65) | (280,225)    | 167,255             | (2,620,512)    | (3,033,479.72) | (2,195,989)  | (837,491) |
| Net Operating Income        | (4,838.02)   | 126,275      | (131,113)           | 1,227,488      | 793,325.03     | 1,120,511    | (327,186) |
| Net Non-Operating Income    | (108,131.63) | (406,500)    | 298,368             | (3,848,000)    | (3,826,804.75) | (3,316,500)  | (510,305) |
|                             |              | 0.1          | indicates an unfavo | rable variance |                |              |           |
|                             |              | Ū.           | y                   |                |                |              |           |
| Beginning Balance           | 5,171,690.67 |              |                     |                | 7,975,897.09   |              |           |
| Net Surplus or (Deficit)    | (112,969.65) |              |                     |                | (3,033,479.72) |              |           |
| Deposits Received           | 2,515.00     |              |                     |                | 16,342.65      |              |           |
| Deposits Refunded           | (682.40)     |              |                     |                | (5,522.40)     |              |           |
| TxDOT Reimbursement         | 0.00         |              |                     |                | 0.00           |              |           |
| Insurers Indemnity          | 0.00         |              |                     |                | 0.00           |              |           |
| MUD 151/153 Reimb (FM 1960) | 0.00         |              |                     | _              | 107,316.00     |              |           |
| Ending Balance              | 5,060,553.62 |              |                     |                | 5,060,553.62   |              |           |
|                             |              |              | 0.00                |                |                |              |           |
| Cash Report Balance         | 5,060,553.62 |              | 0.00                |                |                |              |           |
| Customer Deposits           | 227,774.98   |              |                     |                |                |              |           |
| Operating Reserve           | 2,000,000.00 | •            |                     |                |                | •            |           |
| Capital Projects Reserve    | 2,500,000.00 |              |                     |                |                |              |           |
| Debt Service Reserve        | 0.00         |              |                     |                |                |              |           |
| Not Founds Assellable       | 200 772 24   |              |                     |                |                |              |           |
| Net Funds Available         | 332,778.64   |              |                     |                |                |              |           |