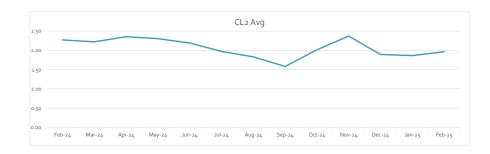

Mr. Jenkins reported a 102% accountability for the period February 26, 2025 to March 25, 2025.

Mr. Jenkins reviewed the Executive Summary, the Major Maintenance Summary for March, and the delinquencies. He reported that 136 letters were mailed, 59 delinquent tags were hung, and 10 accounts were disconnected for non-payment. He requested consideration to write-off one account totaling \$38.17 and to turn over three accounts to collections in the amount of \$394.03 to collections.